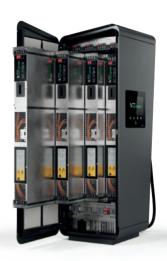

## hypercharger Power-Stack concept

The advantages of modularity have made it a mainstay in automotive engineering. The use of modular Power-Stacks. each with an output of 100 kW (2x 50 kW power units), enables flexible load distribution and the possibility to increase the total power of Hyperchargers at any time in the future. Due to innovative power electronics using the latest semiconductor technology, that is within the Hypercharger Power-Stacks, an efficiency of 97.5% is achieved, resulting in low power losses. The Power-Stacks produced in-house can be integrated into two different sized housings, offering a power range from 100 kW to 400 kW in a voltage range of 150-1000 V.

#### Key features

>97.5% efficiency under full load(1)

#### 50 kW granularity providing dynamic load management

future-proof output range

#### Key features

15.6" display with push-button

Payment terminal

OCPP 1.6 JSON (2.01 ready)

Customization options

ISO 15118

Plug & Charge ready

Alpitronic provides the option of configuring all available charging standards, including different cable types ranging from 200 A to 600 A output current. The Power-Stacks can easily be paralleled, thereby allowing an upgrade of its total power output making the Hypercharger a future-proof investment. Adding to its simple installation and maintenance, the system's modular design makes the Hypercharger even more appealing by providing a solution tailored to individual needs without compromising on performance or quality.