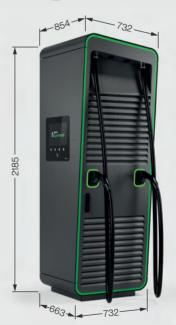

# **hyc**400

### output range

up to 2x 600 A output per charging system

Simultaneous DC charging of up to 3 cars

\*Dimensions in mm

#### Key features

15.6" display with push-button

Payment terminal

OCPP 1.6 JSON (2.01 ready)

Customization options

ISO 15118

Plug & Charge ready

Alpitronic provides the option of configuring all available charging standards, including different cable types ranging from 200 A to 600 A output current. The Power-Stacks can easily be paralleled, thereby allowing an upgrade of its total power output making the Hypercharger a future-proof investment. Adding to its simple installation and maintenance, the system's modular design makes the Hypercharger even more appealing by providing a solution tailored to individual needs without compromising on performance or quality.