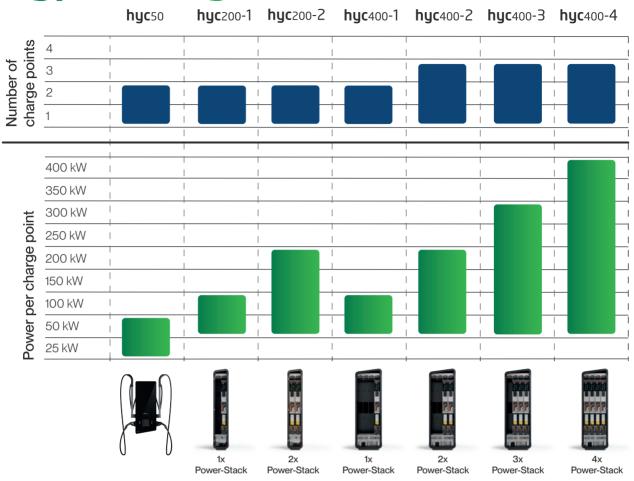

## hypercharger Power-Stack concept

The advantages of modularity have made it a mainstay in automotive engineering. The use of modular Power-Stacks. each with an output of 100 kW (2x 50 kW power units), enables flexible load distribution and the possibility to increase the total power of Hyperchargers at any time in the future. Due to innovative power electronics using the latest semiconductor technology, that is within the Hypercharger Power-Stacks, an efficiency of 97.5% is achieved, resulting in low power losses. The Power-Stacks produced in-house can be integrated into two different sized housings, offering a power range from 100 kW to 400 kW in a voltage range of 150-1000 V.

## **hyc**200

100-200 kW output range

up to 600 A

output per charging system

Simultaneous DC

charging of up to 2 cars

### output range

up to 2x 600 A output per charging system

Simultaneous DC charging of up to 3 cars

\*Dimensions in mm

#### Key features

15.6" display with push-button

Payment terminal

OCPP 1.6 JSON (2.01 ready)

Customization options

ISO 15118

Plug & Charge ready

Alpitronic provides the option of configuring all available charging standards, including different cable types ranging from 200 A to 600 A output current. The Power-Stacks can easily be paralleled, thereby allowing an upgrade of its total power output making the Hypercharger a future-proof investment. Adding to its simple installation and maintenance, the system's modular design makes the Hypercharger even more appealing by providing a solution tailored to individual needs without compromising on performance or quality.