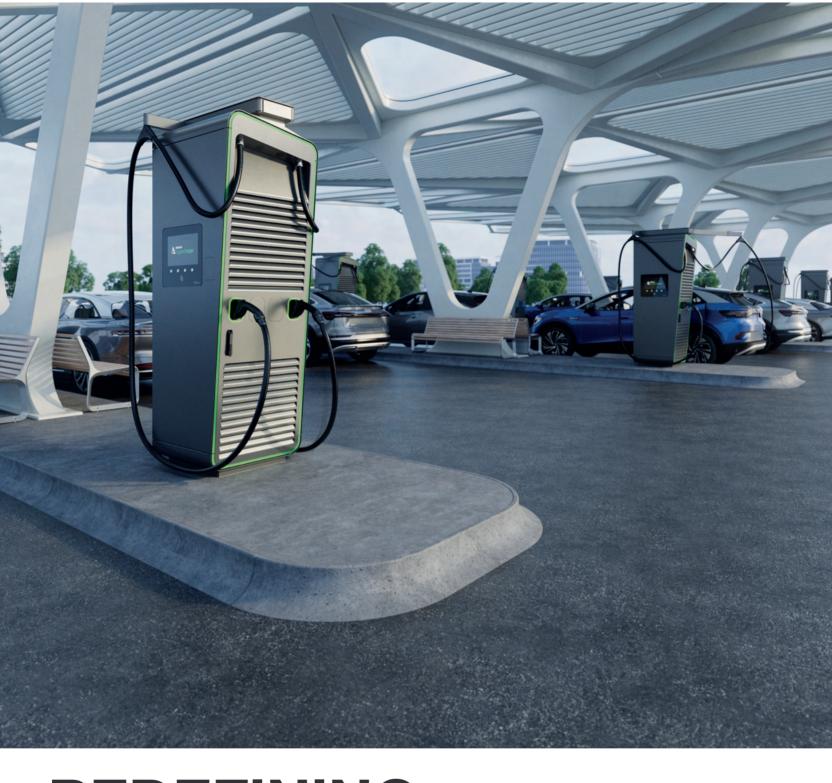

Since 2017, Alpitronic has been active in the development, production, and commercialization of scalable DC high power chargers for electric vehicles, known under the Hypercharger brand. The Hyperchargers are proven to be reliable, effective, and compact with an advanced design. The current product portfolio includes fast chargers which operate in the power range between 50 kW and 400 kW.