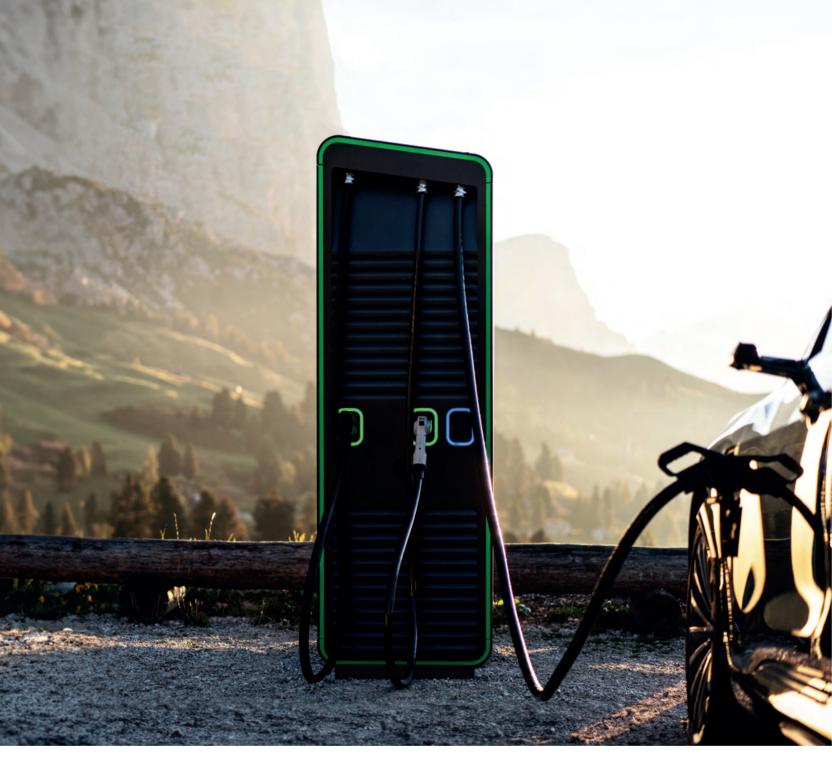

# **hyc**400

### output range

up to 2x 600 A output per charging system

Simultaneous DC charging of up to 3 cars

\*Dimensions in mm

#### Key features

15.6" display with push-button

Payment terminal

OCPP 1.6 JSON (2.01 ready)

Customization options

ISO 15118

Plug & Charge ready

Alpitronic provides the option of configuring all available charging standards, including different cable types ranging from 200 A to 600 A output current. The Power-Stacks can easily be paralleled, thereby allowing an upgrade of its total power output making the Hypercharger a future-proof investment. Adding to its simple installation and maintenance, the system's modular design makes the Hypercharger even more appealing by providing a solution tailored to individual needs without compromising on performance or quality.