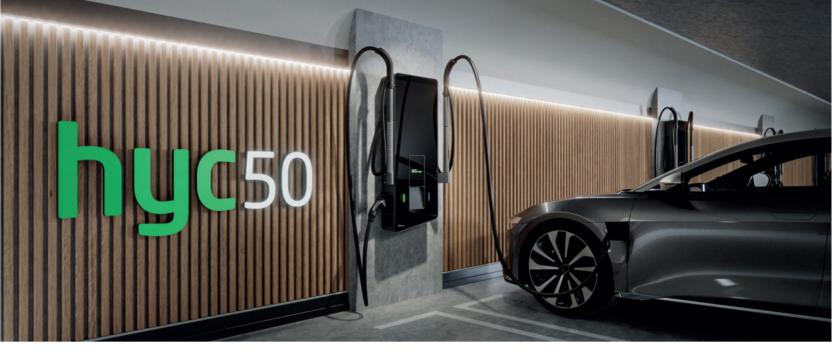

The HYC50 charger represents a revolutionary increase in power efficiency and density, pushing the boundaries of compactness. With its groundbreaking design, the wall-mountable feature sets this 50 kW DC charger apart as the first of its kind. The versatility of this charger is unrivalled, as it offers the convenience of pedestal option, allowing it to be used seamlessly both indoors and outdoors, opening up limitless possibilities. Powered by advanced electronics and cutting-edge semiconductors, the HYC50 achieves an impressive efficiency of 97% while maintaining a low noise level. It truly embodies the pinnacle of innovation, form factor, efficiency and versatility.

First 50 kW wall mountable fast charger

50 kW charging on one vehicle or 2x 25 kW simultaneous charging

In- and outdoor installation

Low noise level <50 dBA

**97%** efficiency under full load<sup>(2)</sup>

150 A continuous charging

10.1" touch screen

V2G ready

\*Dimensions in mm

(2) Single cable configuration