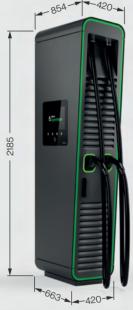

## **hyc**200

100-200 kW output range

up to 600 A

output per charging system

Simultaneous DC

charging of up to 2 cars

#### Key features

>97.5% efficiency under full load(1)

#### 50 kW granularity providing dynamic load management

future-proof output range