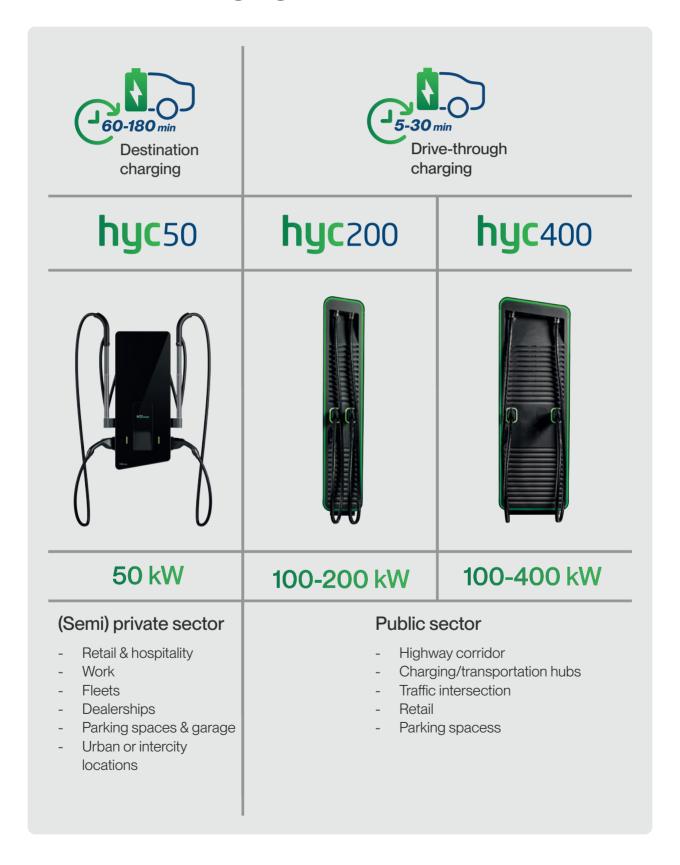

## **hyc**200

100-200 kW output range

up to 600 A

output per charging system

Simultaneous DC

charging of up to 2 cars

# **hyc**400

### output range

up to 2x 600 A output per charging system

Simultaneous DC charging of up to 3 cars

\*Dimensions in mm

The HYC50 charger represents a revolutionary increase in power efficiency and density, pushing the boundaries of compactness. With its groundbreaking design, the wall-mountable feature sets this 50 kW DC charger apart as the first of its kind. The versatility of this charger is unrivalled, as it offers the convenience of pedestal option, allowing it to be used seamlessly both indoors and outdoors, opening up limitless possibilities. Powered by advanced electronics and cutting-edge semiconductors, the HYC50 achieves an impressive efficiency of 97% while maintaining a low noise level. It truly embodies the pinnacle of innovation, form factor, efficiency and versatility.

First 50 kW wall mountable fast charger

50 kW charging on one vehicle or 2x 25 kW simultaneous charging

In- and outdoor installation

Low noise level <50 dBA

**97%** efficiency under full load<sup>(2)</sup>