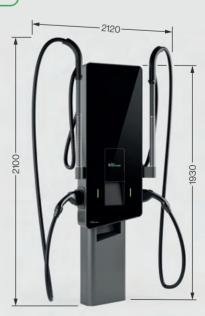

### output range

up to 2x 600 A output per charging system

Simultaneous DC charging of up to 3 cars

\*Dimensions in mm