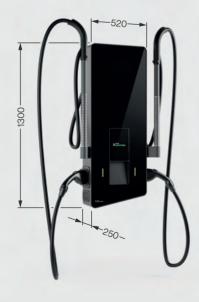

The HYC50 charger represents a revolutionary increase in power efficiency and density, pushing the boundaries of compactness. With its groundbreaking design, the wall-mountable feature sets this 50 kW DC charger apart as the first of its kind. The versatility of this charger is unrivalled, as it offers the convenience of pedestal option, allowing it to be used seamlessly both indoors and outdoors, opening up limitless possibilities. Powered by advanced electronics and cutting-edge semiconductors, the HYC50 achieves an impressive efficiency of 97% while maintaining a low noise level. It truly embodies the pinnacle of innovation, form factor, efficiency and versatility.

First 50 kW wall mountable fast charger

50 kW charging on one vehicle or 2x 25 kW simultaneous charging

In- and outdoor installation

Low noise level <50 dBA

**97%** efficiency under full load<sup>(2)</sup>

150 A continuous charging

10.1" touch screen

V2G ready

\*Dimensions in mm

(2) Single cable configuration