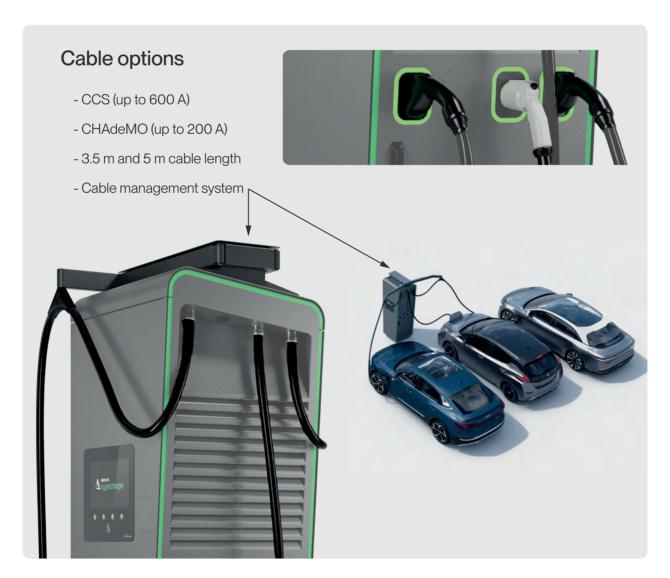

#### Key features

15.6" display with push-button

Payment terminal

OCPP 1.6 JSON (2.01 ready)

Customization options

ISO 15118

Plug & Charge ready

Alpitronic provides the option of configuring all available charging standards, including different cable types ranging from 200 A to 600 A output current. The Power-Stacks can easily be paralleled, thereby allowing an upgrade of its total power output making the Hypercharger a future-proof investment. Adding to its simple installation and maintenance, the system's modular design makes the Hypercharger even more appealing by providing a solution tailored to individual needs without compromising on performance or quality.